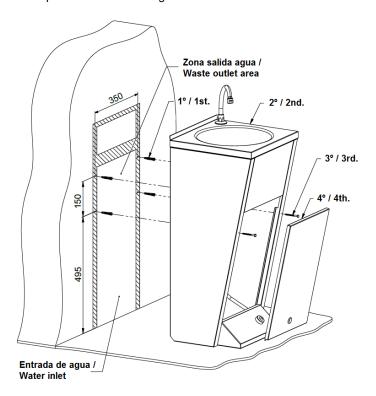

# MOUNTING

Fix the fountain to the wall through the holes marked with an "S" in the following figure:

To assemble the fountain, follow the steps indicated in next figure: