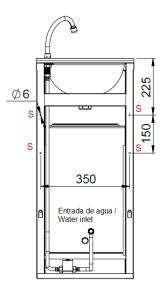

#### **Dimensions**

Dimensions ±4%

# MOUNTING

Fix the fountain to the wall through the holes marked with an "S" in the following figure:

To assemble the fountain, follow the steps indicated in next figure: