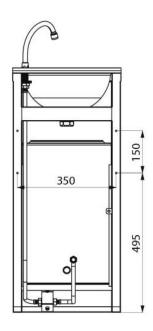

## Components and materials

- **BODY:** made of AISI 304 stainless steel, 0.8 mm thick and satin finished. With access panel at the front to carry out connections to the water mains.
- BOWL: made of AISI 304 stainless steel, 0.8 mm thick, directly embedded in the body of the sink.
- TAP: adjustable swan neck chrome finish.
- **PUSH BUTTON:** stainless steel timer that avoids all manual contact of the user with the sink.

## **Technical specifications**

| Dimensions                | 385x385x850 mm |
|---------------------------|----------------|
| Stainless Steel thickness | 0,8 mm         |
| Water outlet              | 1 1/4"         |
| Net weight                | 10 Kg          |

#### **Dimensions**

Dimensions ±4%