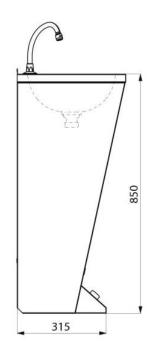

## **Technical specifications**

| Dimensions                | 385x385x850 mm |
|---------------------------|----------------|
| Stainless Steel thickness | 0,8 mm         |
| Water outlet              | 1 1/4"         |
| Net weight                | 10 Kg          |

#### **Dimensions**

Dimensions ±4%