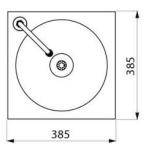

## **Technical specifications**

| Dimensions                | 385x385x850 mm |
|---------------------------|----------------|
| Stainless Steel thickness | 0,8 mm         |
| Water outlet              | 1 1/4"         |
| Net weight                | 10 Kg          |

#### **Dimensions**

Dimensions ±4%