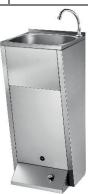

# Floor-standing foot-operated hand washbasin

SNLMP60CS Satin finish

## **General description**

- Floor-standing foot-operated hand washbasin without overflow made of bacteriostatic AISI 304 stainless steel 0.8 mm thick, satin finish.
- It can be wall-mounted and/or floor standing.
- Robust and vandal-proof design, highly resistant to oxidation and very easy to clean thanks to its wide radii.
- Suitable for public use with high resistance and durability. Highly recommended for food companies and for the health sector (hospitals, primary care centers, clinics, etc.).
- Mains water fed foot operated on/off valve to give a true hands free operation.
- Supplied with swan neck spout and time flow tap with 7 second time flow.
- Easy to maintain access panel at the front.
- Supplied with 11/4" waste.
- · Supplied with fixing elements for brick walls.
- CE marked. Complies with European standard EN 14688.